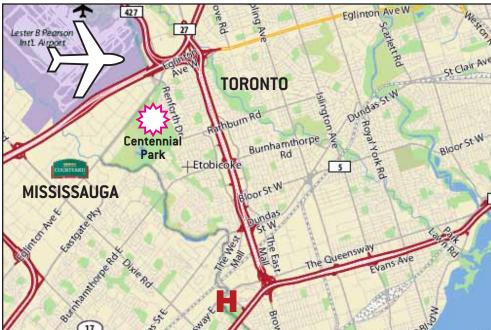

Location: Both days

Ski Centre, Centennial Park, Renforth and Rathburn, (Etobicoke), Toronto

Parking: Free at Ski Centre

Washrooms: in Ski Centre, please keep clean