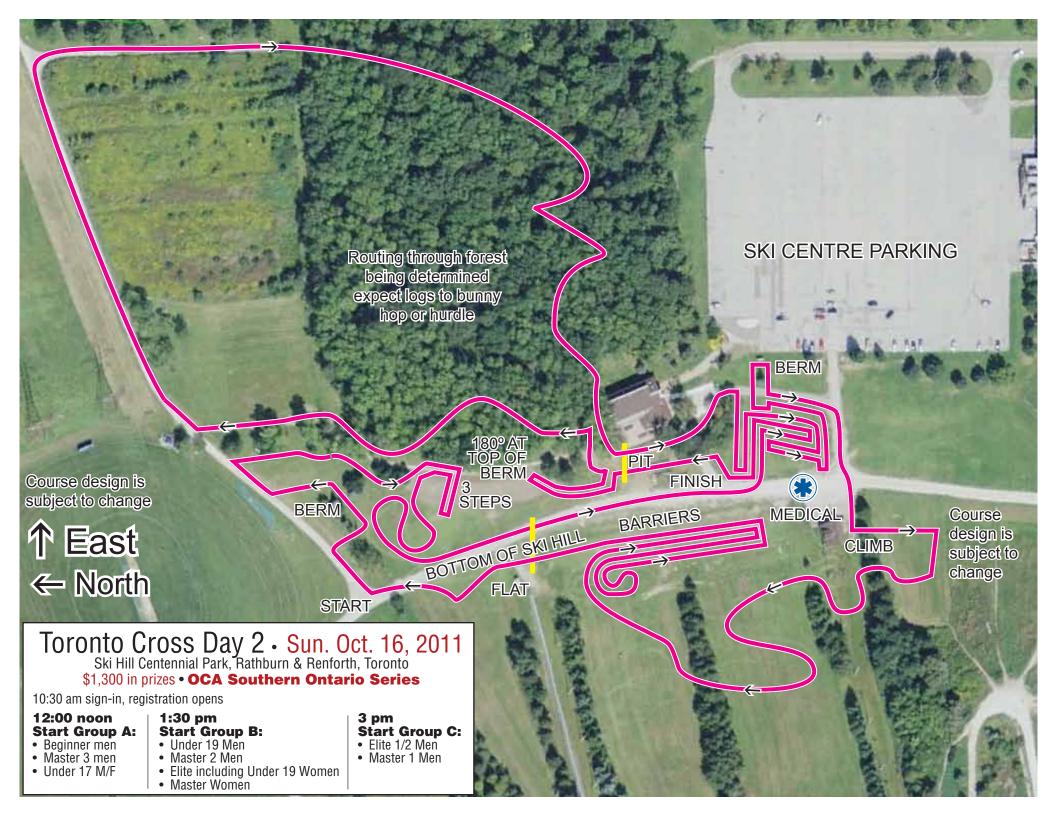

# Toronto Cross Day 2 • Sun. Oct. 16, 2011 Ski Hill Centennial Park, Rathburn & Renforth, Toronto

\$1,300 in prizes • OCA Southern Cup Series

10:30 am sign-in, registration opens

### 12:00 noon Start Group A:

- Beginner men
- Master 3 men
- Under 17 M/F

### 1:30 pm Start Group B:

- Under 19 Men
- Master 2 Men
- Elite including Under 19 Women
- Master Women

### Start Group C:

- Elite 1/2 Men
- Master 1 Men