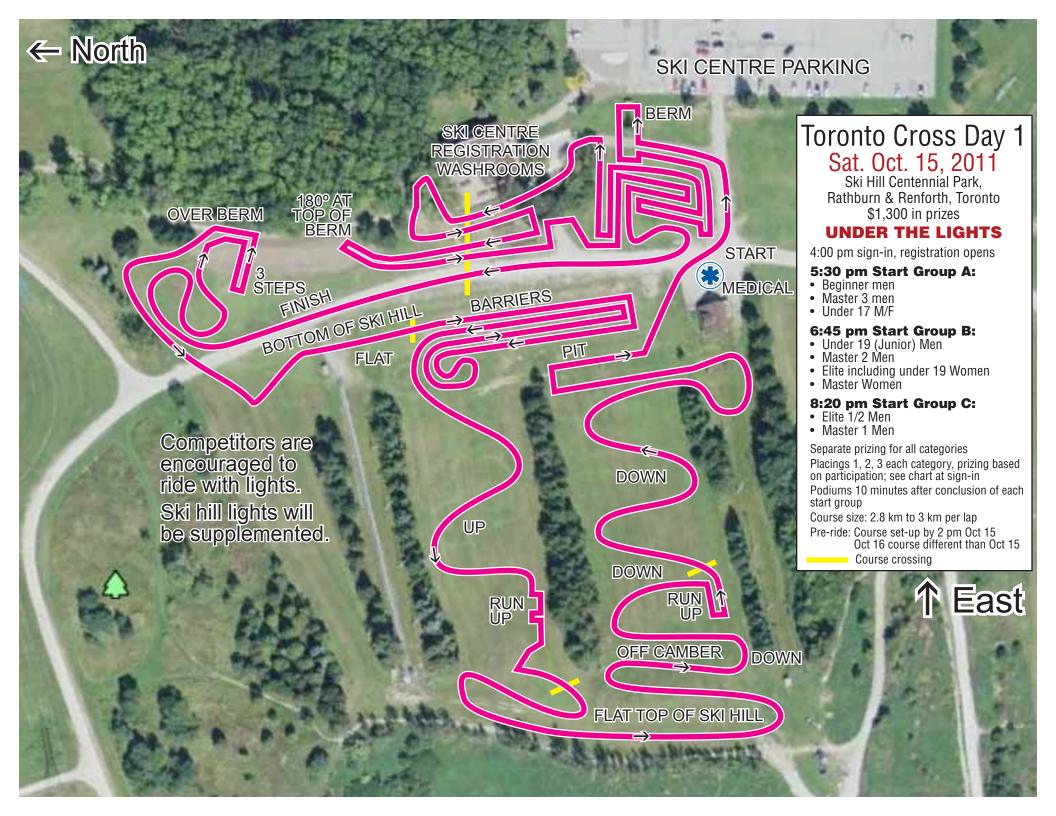

## Toronto Cross Day 1 • Sat. Oct. 15, 2011 Ski Hill Centennial Park, Rathburn & Renforth, Toronto

\$1,300 in prizes • Under The Lights

4:00 pm sign-in, registration opens

### 5:30 pm **Start Group A:**

- Beginner men
- Master 3 men
- Under 17 M/F

### 6:45 pm **Start Group B:**

- Under 19 Men
- Master 2 Men
- Elite including Under 19 Women
- Master Women

### 8:20 pm Start Group C:

- Elite 1/2 Men
- Master 1 Men