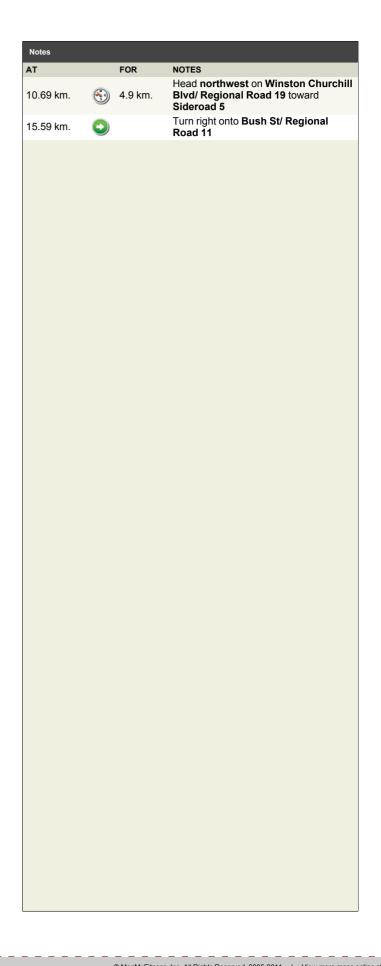

## belfountain 16-7 km tt

Starts In Belfountain, Canada

| Notes    |          |          |                                                                                                      |
|----------|----------|----------|------------------------------------------------------------------------------------------------------|
| AT       |          | FOR      | NOTES                                                                                                |
| START    | D        | 0.7 km.  | Head <b>northeast</b> on <b>Bush St/ Regional</b><br><b>Road 11</b> toward <b>Mississauga Rd</b>     |
| 0.7 km.  | <b>•</b> | 6.08 km. | Turn right onto Mississauga Rd/<br>Regional Road 1 S (signs for<br>Mississauga Road)                 |
| 6.78 km. | 3        | 0.07 km. | Head southeast on Mississauga Rd/<br>Regional Road 1 S toward Olde Base<br>Line Rd/ Regional Road 12 |
| 6.85 km. |          | 2.71 km. | Turn right onto Olde Base Line Rd/<br>Regional Road 12                                               |
| 9.56 km. | <b>•</b> | 1.13 km. | Turn right onto Winston Churchill Blvd/ Regional Road 19                                             |
|          |          |          |                                                                                                      |