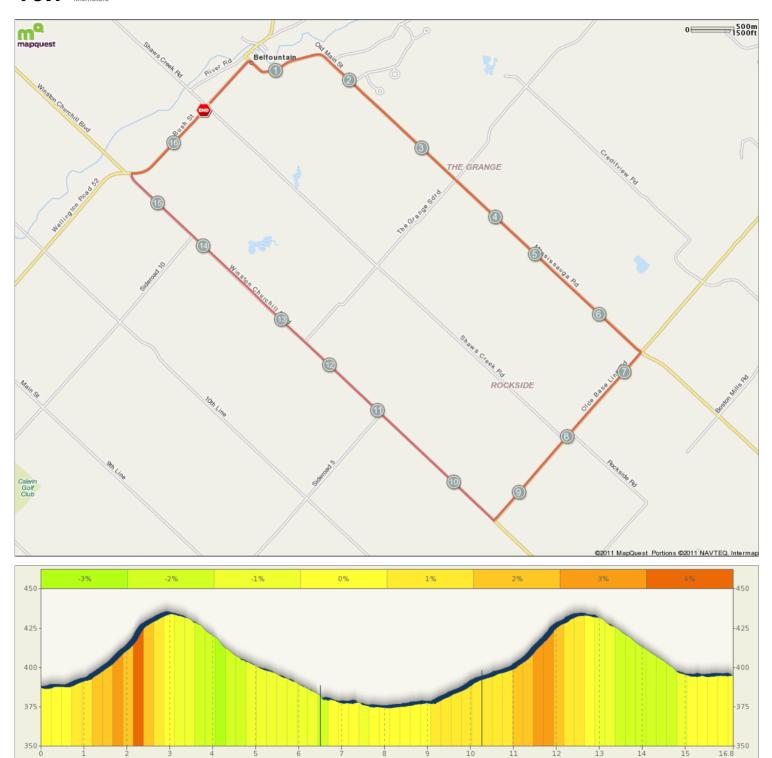

## belfountain 16-7 km tt

Starts In Belfountain, Canada

| Notes    |          |          |                                                                                                      |
|----------|----------|----------|------------------------------------------------------------------------------------------------------|
| AT       |          | FOR      | NOTES                                                                                                |
| START    | D        | 0.7 km.  | Head <b>northeast</b> on <b>Bush St/ Regional</b><br><b>Road 11</b> toward <b>Mississauga Rd</b>     |
| 0.7 km.  | <b>•</b> | 6.08 km. | Turn right onto Mississauga Rd/<br>Regional Road 1 S (signs for<br>Mississauga Road)                 |
| 6.78 km. | 3        | 0.07 km. | Head southeast on Mississauga Rd/<br>Regional Road 1 S toward Olde Base<br>Line Rd/ Regional Road 12 |
| 6.85 km. |          | 2.71 km. | Turn right onto Olde Base Line Rd/<br>Regional Road 12                                               |
| 9.56 km. | <b>•</b> | 1.13 km. | Turn right onto Winston Churchill Blvd/ Regional Road 19                                             |
|          |          |          |                                                                                                      |