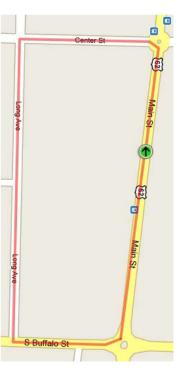

## Criterium – Sunday June 12

Preregistration @ BikeReg.com - \$25 / \$15 for each additional race Registration day of race - \$30 / \$20 for each additional race *Kids bicycle parade to kick off the event @ 1:00 pm* 

| Category         | Duration       | Start Time | Purse             |
|------------------|----------------|------------|-------------------|
| Master Men 50+   | 30 Min +3 Laps | 1:00 pm    | \$300 / 7 Places  |
| Master Men 35+   | 40 Min +3 Laps | 1:45 pm    | \$500 / 10 Places |
| Women 1/2/3/4    | 40 Min +3 Laps | 2:45 pm    | \$300 / 7 Places  |
| Men Cat 4 / 5    | 30 Min +3 Laps | 3:45 pm    | \$300 / 7 Places  |
| Junior 15-18     | 20 Min +3 Laps | 4:30 pm    | Medals            |
| Men Cat 3 / 4    | 40 Min +3 Laps | 5:15 pm    | \$500 / 10 Places |
| Men Cat 1 /2 / 3 | 60 Min +3 Laps | 6:15 pm    | \$800 / 12 Places |

Prizes/places based on the following minimum field sizes: Women 1/2/3/4, Men Cat. 4/5 and MM 50+ min. of 20; Men Cat. 1/2/3, Men Cat. 3/4 and MM 35+ min. of 30. Promoter reserves the right to combine categories due to insufficient entries or shorten races due to time constraints.

USCF rules apply. Bicycles subject to safety inspection. Free lap rule in effect until final 8 laps; make way to wheel pit for restart. Registration opens at 11:00 am and closes ½ hr. prior to start of each race. Race held rain or shine. No refunds; entry will be considered a donation.