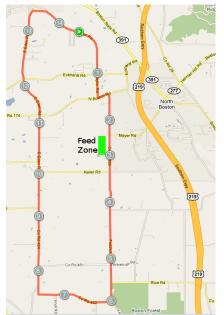

## Road Race – Saturday June 11

Preregistration @ BikeReg.com - \$25 / \$30 Day of Race

| Category        | Distance            | Start Time | Purse             |
|-----------------|---------------------|------------|-------------------|
| Men Pro/1/2     | 5 laps - 73.3 miles | 11:00 am   | \$800 / 12 Places |
| Men Cat. 3/4    | 4 laps - 58.6 miles | 11:05 am   | \$500 / 10 Places |
| Men Cat. 5      | 3 laps - 44.0 miles | 11:10 am   | \$200 / 7 Places  |
| Masters Men 35+ | 4 laps - 58.6 miles | 11:30 am   | \$500 / 10 Places |
| Masters Men 50+ | 3 laps - 44.0 miles | 11:35 am   | \$300 / 7 Places  |
| Women Pro/1/2/3 | 4 laps - 58.6 miles | 11:40 am   | \$300 / 7 Places  |
| Women 4         | 3 laps - 44.0 miles | 11:50 am   | \$200 / 7 Places  |
| Juniors 15-18   | 2 laps - 29.3 miles | 11:55 am   | Medals            |

Prizes/places based on the following minimum field sizes: Women Pro 1/2/3, Women 4, Men Cat 5 and MM 50+ - min. of 20. Men Cat. Pro 1/2, Men Cat. 3/4 and MM 35+ - min. of 30. Promoter reserves the right to combine categories due to insufficient entries or shorten races due to time constraints.

USCF rules apply. Bicycles subject to safety inspection. Registration opens at 9:00 am and closes  $\frac{1}{2}$  hr. prior to start of 1st race. Race held rain or shine. No refunds; entry will be considered a donation.