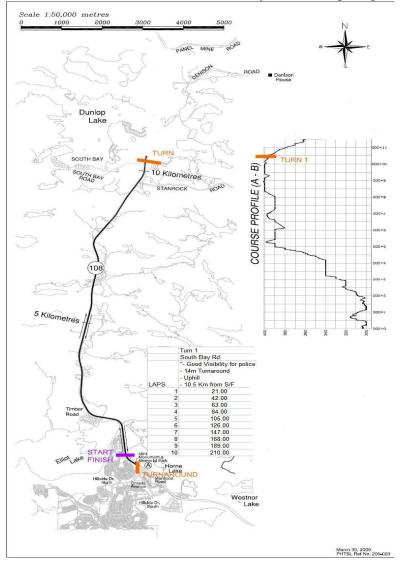

### 5) Road Race Course Map

### Sun. Aug 16/09

### Turn around is now at South Bay Road - Lap length 21 km

Steve Head Chief Commissaire